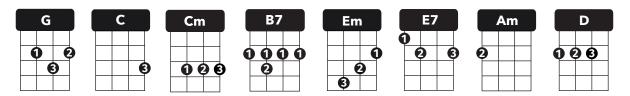

## **ALL I WANT FOR CHRISTMAS IS YOU**

by Mariah Carey and Walter Afanasieff

SHUFFLE ISLAND STRUM: d- du -udu

**TIMING:** 1 strum per chord

| INTRO  | G                                                                                                                  |                                                                                                                                             |
|--------|--------------------------------------------------------------------------------------------------------------------|---------------------------------------------------------------------------------------------------------------------------------------------|
| VERSE  | I don't want a lot for Christmas  C C                                                                              | Cm Cm                                                                                                                                       |
| CHORUS |                                                                                                                    | more than you could ever know  Am D  All I want for Christmas is  D                                                                         |
| VERSE  | I won't ask for much this Christmas  C C C I'm just gonna keep on waiting  G G I won't make a list and send it C C | G G I won't even wish for snow  Cm Cm here under the mistletoe  G G to the North Pole for Saint Nick  Cm Cm hear those magic reindeer click |
| CHORUS | I just want you here to-night  G  E7                                                                               | Em [Em// - Cm//] holding on to me so tight  Am D  All I want for Christmas is  D                                                            |

## **ALL I WANT FOR CHRISTMAS IS YOU**

(continued)

| BRIDGE   | B7 B7 Em Em  All the lights are shining so brightly every-where B7 B7 Em Em  And the sound of children's laughter fills the air  Cm Cm G E7  and every-one is singing I hear those sleigh bells swinging  Am/  Santa won't you bring me the one I really need, won't you  D/ D/ (hits) D///  please bring my baby to meeee yeah yeah yeah |
|----------|-------------------------------------------------------------------------------------------------------------------------------------------------------------------------------------------------------------------------------------------------------------------------------------------------------------------------------------------|
| VERSE    | G G G I don't want a lot for Christmas this is all I'm asking for C C C C C C C C C C C C C C C C C C C                                                                                                                                                                                                                                   |
| CHORUS   | G [G// - B7//] Em [Em// - Cm//] I just want him for my own more than you could ever know  G E7 Am (hits) D/// D/// Make my wish come true, baby G Em C D  you                                                                                                                                                                             |
| OUTRO x3 | G Em C D All I want for Christmas is you, baby                                                                                                                                                                                                                                                                                            |
| END      | G/<br>ooh                                                                                                                                                                                                                                                                                                                                 |